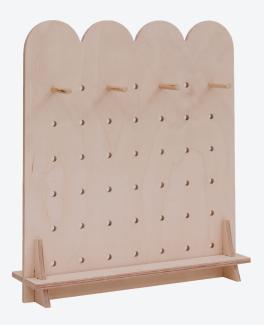

MINI SCALLOP Birch Ply or MDF Sprayed 450mm x 400mm

R850 ex VAT

Included: 1 Peg Board + 3 Shelves + 6 Dowels + 2 Feet

MINI ARM Birch Ply or MDF Sprayed 250mm x 400mm

R750 ex VAT

Included: 1 Peg Board + 4 Dowels