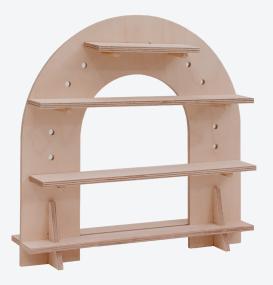

### **R3 400 ex VAT**

Included: 1 Peg Board + 3 Shelves + 6 Dowels + 2 Feet

Add-Ons:

HALF ARCH (LARGE) Birch Ply or MDF Sprayed 1 800mm x 700mm

### R3800 ex VAT

Included: 1 Peg Board + 3 Shelves + 6 Dowels + 2 Feet

#### Add-Ons:

Shelf - R200 (Birch) / R150 (MDF) each Dowels - R40 each Logo (3D/Vinyl) - Design Dependant HALF ARCH (SMALL) Birch Ply or MDF Sprayed 1 500mm x 580mm