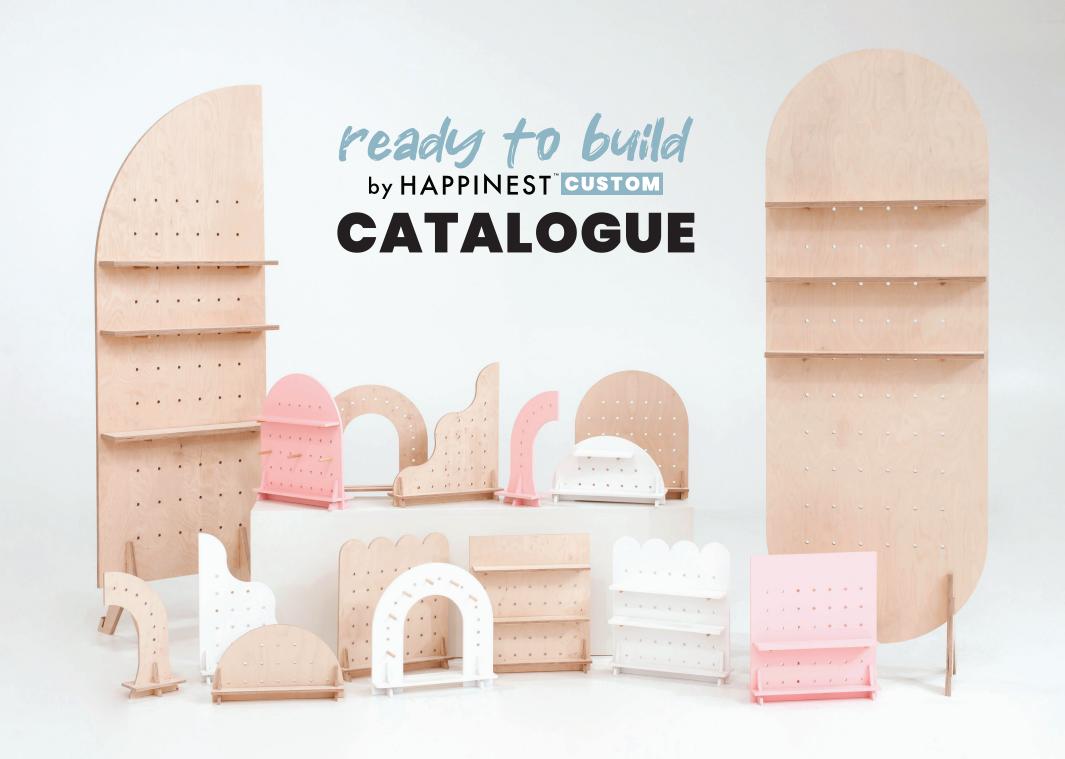

# HOW IT WORKS

### **PICK YOUR DESIGN**

Look through the the available designs our catalogue.

### **PICK YOUR ADD-ONS**

Decide what colour you would like, to include your logo as 3D letters or vinyl, and finalise any other add-ons. 02

### **GET A QUOTE**

Send this information to custom@happinest.co.za to get a personalised quote.

### WE BUILD IT!

 $\mathbf{0}\mathbf{A}$ 

ready to build by HAPPINEST CUSTOM

PILL SHAPE (LARGE) Birch Ply or MDF Sprayed 1 900mm x 700mm