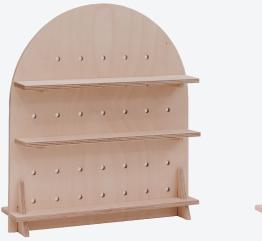

#### Add-Ons:

Shelf - R200 (Birch) / R150 (MDF) each Dowels - R40 each Logo (3D/Vinyl) - Design Dependant HALF ARCH (SMALL) Birch Ply or MDF Sprayed 1 500mm x 580mm