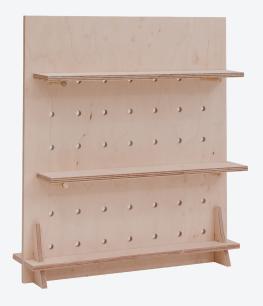

#### Add-Ons:

Shelf - R200 (Birch) / R150 (MDF) each Dowels - R40 each Logo (3D/Vinyl) - Design Dependant HALF ARCH (SMALL) Birch Ply or MDF Sprayed 1 500mm x 580mm

### R3400 ex VAT

Included: 1 Peg Board + 3 Shelves

+ 6 Dowels + 2 Feet

#### Add-Ons:

MINI SQUIGGLE Birch Ply or MDF Sprayed 480mm x 400mm

R850 ex VAT

Included: 1 Peg Board + 3 Shelves + 6 Dowels + 2 Feet

MINI ARCH Birch Ply or MDF Sprayed 450mm x 400mm

R850 ex VAT

Included: 1 Peg Board + 3 Shelves + 6 Dowels + 2 Feet