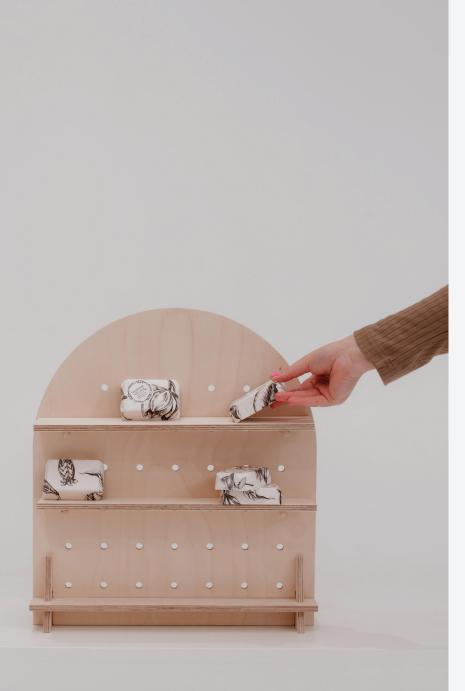

6 Dowels + 2 Feet

**Add-Ons:** Shelf - R200 (Birch) / R150 (MDF) each Dowels - R40 each Logo (3D/Vinyl) - Design Dependant

### PILL SHAPE (SMALL) Birch Ply or MDF Sprayed 1 600mm x 590mm

### **R3 400 ex VAT**

Included: 1 Peg Board + 3 Shelves + 6 Dowels + 2 Feet

Add-Ons:







HALF ARCH (LARGE) Birch Ply or MDF Sprayed 1 800mm x 700mm

### R3800 ex VAT

Included: 1 Peg Board + 3 Shelves + 6 Dowels + 2 Feet

#### Add-Ons:

Shelf - R200 (Birch) / R150 (MDF) each Dowels - R40 each Logo (3D/Vinyl) - Design Dependant HALF ARCH (SMALL) Birch Ply or MDF Sprayed 1 500mm x 580mm

### R3400 ex VAT

Included: 1 Peg Board + 3 Shelves

+ 6 Dowels + 2 Feet

#### Add-Ons:





MINI SQUIGGLE Birch Ply or MDF Sprayed 480mm x 400mm

R850 ex VAT

Included: 1 Peg Board + 3 Shelves + 6 Dowels + 2 Feet







MINI ARCH Birch Ply or MDF Sprayed 450mm x 400mm

R850 ex VAT

Included: 1 Peg Board + 3 Shelves + 6 Dowels + 2 Feet





MINI RAINBOW Birch Ply or MDF Sprayed 400mm x 400mm

R850 ex VAT

Included: 1 Peg Board + 3 Shelves + 6 Dowels + 2 Feet





MINI SQUARE Birch Ply or MDF Sprayed 450mm x 400mm

R850 ex VAT

Included: 1 Peg Board + 3 Shelves + 6 Dowels + 2 Feet







MINI SCALLOP Birch Ply or MDF Sprayed 450mm x 400mm

R850 ex VAT

Included: 1 Peg Board + 3 Shelves + 6 Dowels + 2 Feet





MINI ARM Birch Ply or MDF Sprayed 250mm x 400mm

R750 ex VAT

Included: 1 Peg Board + 4 Dowels





MINI HALF CIRCLE Birch Ply or MDF Sprayed 240mm x 400mm

R650 ex VAT

Included: 1 Peg Board + 2 Shelves + 4 Dowels + 2 Feet

## CUSTOM@HAPPINEST.CO.ZA 087 470 0987