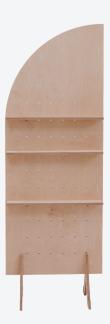

### **R3 400 ex VAT**

Included: 1 Peg Board + 3 Shelves + 6 Dowels + 2 Feet

Add-Ons:

HALF ARCH (LARGE) Birch Ply or MDF Sprayed 1 800mm x 700mm

### R3800 ex VAT

Included: 1 Peg Board + 3 Shelves + 6 Dowels + 2 Feet

#### Add-Ons:

Shelf - R200 (Birch) / R150 (MDF) each Dowels - R40 each Logo (3D/Vinyl) - Design Dependant HALF ARCH (SMALL) Birch Ply or MDF Sprayed 1 500mm x 580mm