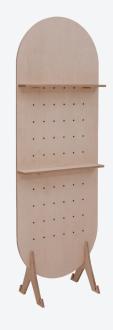

### WE BUILD IT!

 $\mathbf{0}\mathbf{A}$ 

ready to build by HAPPINEST CUSTOM

PILL SHAPE (LARGE) Birch Ply or MDF Sprayed 1 900mm x 700mm

### R3 800 ex VAT

Included: 1 Peg Board + 3 Shelves + 6 Dowels + 2 Feet

**Add-Ons:** Shelf - R200 (Birch) / R150 (MDF) each Dowels - R40 each Logo (3D/Vinyl) - Design Dependant