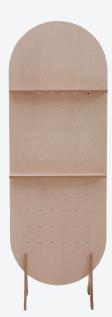

### WE BUILD IT!

 $\mathbf{0}\mathbf{A}$ 

ready to build by HAPPINEST CUSTOM

PILL SHAPE (LARGE) Birch Ply or MDF Sprayed 1 900mm x 700mm

### R3 800 ex VAT

Included: 1 Peg Board + 3 Shelves + 6 Dowels + 2 Feet

**Add-Ons:** Shelf - R200 (Birch) / R150 (MDF) each Dowels - R40 each Logo (3D/Vinyl) - Design Dependant