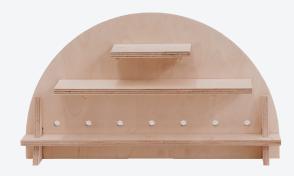

### **R3 400 ex VAT**

Included: 1 Peg Board + 3 Shelves + 6 Dowels + 2 Feet

Add-Ons:

HALF ARCH (LARGE) Birch Ply or MDF Sprayed 1 800mm x 700mm

### R3800 ex VAT

Included: 1 Peg Board + 3 Shelves + 6 Dowels + 2 Feet

#### Add-Ons:

Shelf - R200 (Birch) / R150 (MDF) each Dowels - R40 each Logo (3D/Vinyl) - Design Dependant HALF ARCH (SMALL) Birch Ply or MDF Sprayed 1 500mm x 580mm