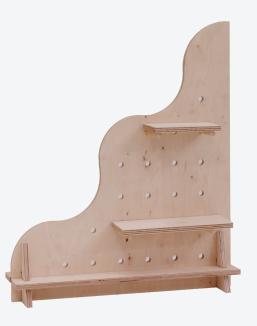

#### Add-Ons:

Shelf - R200 (Birch) / R150 (MDF) each Dowels - R40 each Logo (3D/Vinyl) - Design Dependant HALF ARCH (SMALL) Birch Ply or MDF Sprayed 1 500mm x 580mm