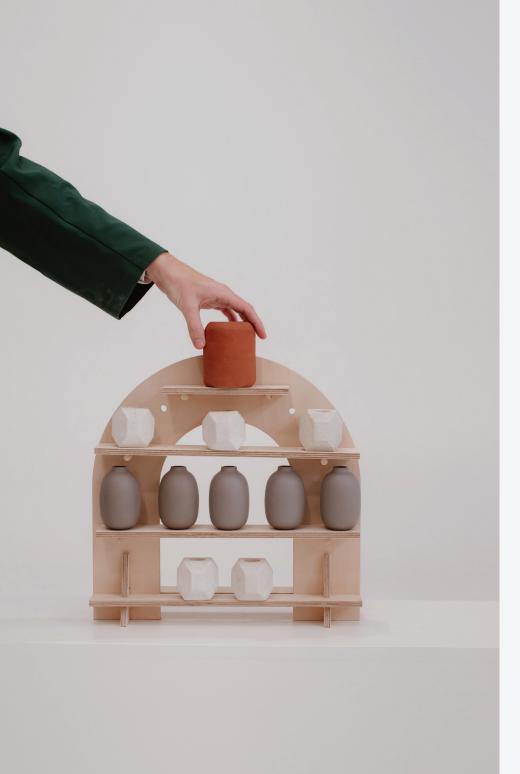

### **R3 400 ex VAT**

Included: 1 Peg Board + 3 Shelves + 6 Dowels + 2 Feet

Add-Ons:

HALF ARCH (LARGE) Birch Ply or MDF Sprayed 1 800mm x 700mm

### R3800 ex VAT

Included: 1 Peg Board + 3 Shelves + 6 Dowels + 2 Feet

#### Add-Ons:

Shelf - R200 (Birch) / R150 (MDF) each Dowels - R40 each Logo (3D/Vinyl) - Design Dependant HALF ARCH (SMALL) Birch Ply or MDF Sprayed 1 500mm x 580mm