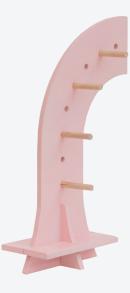

#### Add-Ons:

MINI SQUIGGLE Birch Ply or MDF Sprayed 480mm x 400mm

R850 ex VAT

Included: 1 Peg Board + 3 Shelves + 6 Dowels + 2 Feet

MINI ARCH Birch Ply or MDF Sprayed 450mm x 400mm

R850 ex VAT

Included: 1 Peg Board + 3 Shelves + 6 Dowels + 2 Feet