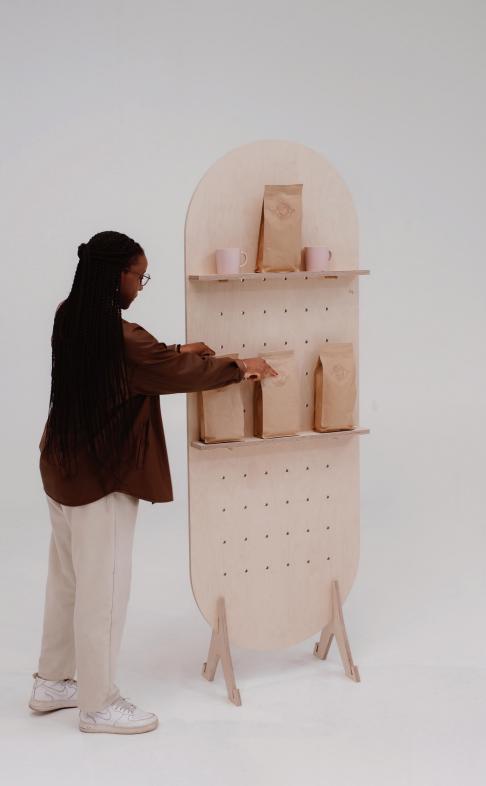

### WE BUILD IT!

 $\mathbf{0}\mathbf{A}$ 

ready to build by HAPPINEST CUSTOM

PILL SHAPE (LARGE) Birch Ply or MDF Sprayed 1 900mm x 700mm

### R3 800 ex VAT

Included: 1 Peg Board + 3 Shelves + 6 Dowels + 2 Feet

**Add-Ons:** Shelf - R200 (Birch) / R150 (MDF) each Dowels - R40 each Logo (3D/Vinyl) - Design Dependant