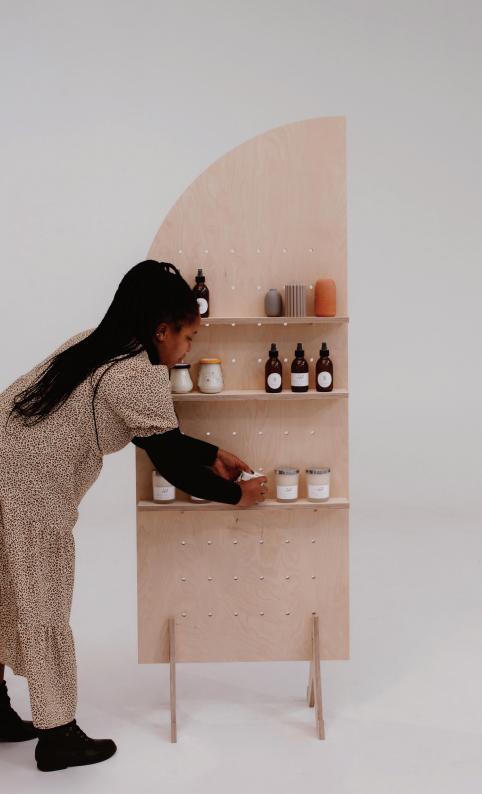

### **R3 400 ex VAT**

Included: 1 Peg Board + 3 Shelves + 6 Dowels + 2 Feet

Add-Ons:

HALF ARCH (LARGE) Birch Ply or MDF Sprayed 1 800mm x 700mm

### R3800 ex VAT

Included: 1 Peg Board + 3 Shelves + 6 Dowels + 2 Feet

#### Add-Ons:

Shelf - R200 (Birch) / R150 (MDF) each Dowels - R40 each Logo (3D/Vinyl) - Design Dependant HALF ARCH (SMALL) Birch Ply or MDF Sprayed 1 500mm x 580mm