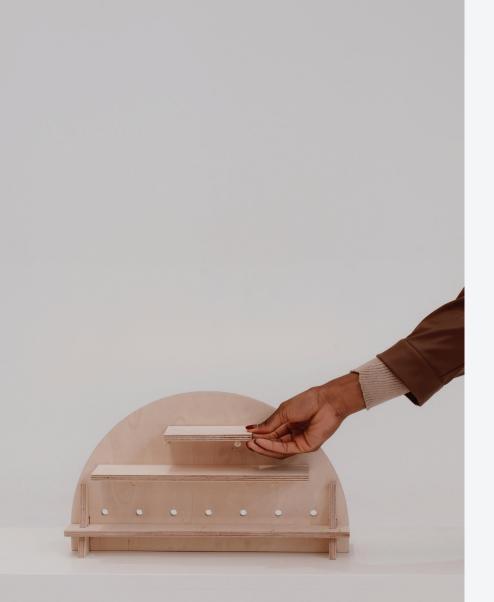

### **R3 400 ex VAT**

Included: 1 Peg Board + 3 Shelves + 6 Dowels + 2 Feet

Add-Ons:

HALF ARCH (LARGE) Birch Ply or MDF Sprayed 1 800mm x 700mm

### R3800 ex VAT

Included: 1 Peg Board + 3 Shelves + 6 Dowels + 2 Feet

#### Add-Ons:

Shelf - R200 (Birch) / R150 (MDF) each Dowels - R40 each Logo (3D/Vinyl) - Design Dependant HALF ARCH (SMALL) Birch Ply or MDF Sprayed 1 500mm x 580mm