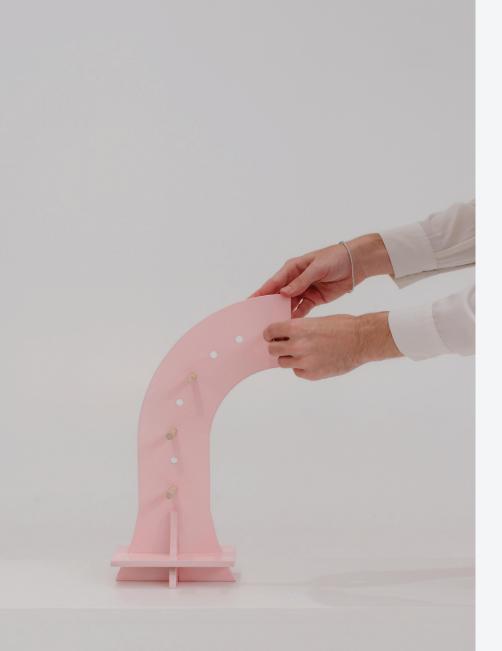

#### Add-Ons:

MINI SQUIGGLE Birch Ply or MDF Sprayed 480mm x 400mm

R850 ex VAT

Included: 1 Peg Board + 3 Shelves + 6 Dowels + 2 Feet

MINI ARCH Birch Ply or MDF Sprayed 450mm x 400mm

R850 ex VAT

Included: 1 Peg Board + 3 Shelves + 6 Dowels + 2 Feet