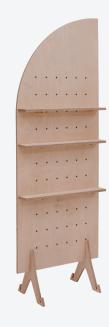

### **R3 400 ex VAT**

Included: 1 Peg Board + 3 Shelves + 6 Dowels + 2 Feet

Add-Ons:

HALF ARCH (LARGE) Birch Ply or MDF Sprayed 1 800mm x 700mm

### R3800 ex VAT

Included: 1 Peg Board + 3 Shelves + 6 Dowels + 2 Feet

#### Add-Ons:

Shelf - R200 (Birch) / R150 (MDF) each Dowels - R40 each Logo (3D/Vinyl) - Design Dependant HALF ARCH (SMALL) Birch Ply or MDF Sprayed 1 500mm x 580mm