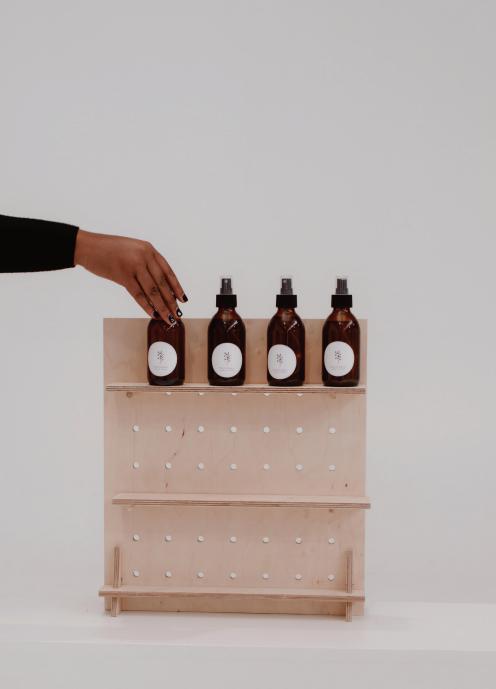

#### Add-Ons:

Shelf - R200 (Birch) / R150 (MDF) each Dowels - R40 each Logo (3D/Vinyl) - Design Dependant HALF ARCH (SMALL) Birch Ply or MDF Sprayed 1 500mm x 580mm

### R3400 ex VAT

Included: 1 Peg Board + 3 Shelves

+ 6 Dowels + 2 Feet

#### Add-Ons:

MINI SQUIGGLE Birch Ply or MDF Sprayed 480mm x 400mm

R850 ex VAT

Included: 1 Peg Board + 3 Shelves + 6 Dowels + 2 Feet

MINI ARCH Birch Ply or MDF Sprayed 450mm x 400mm

R850 ex VAT

Included: 1 Peg Board + 3 Shelves + 6 Dowels + 2 Feet