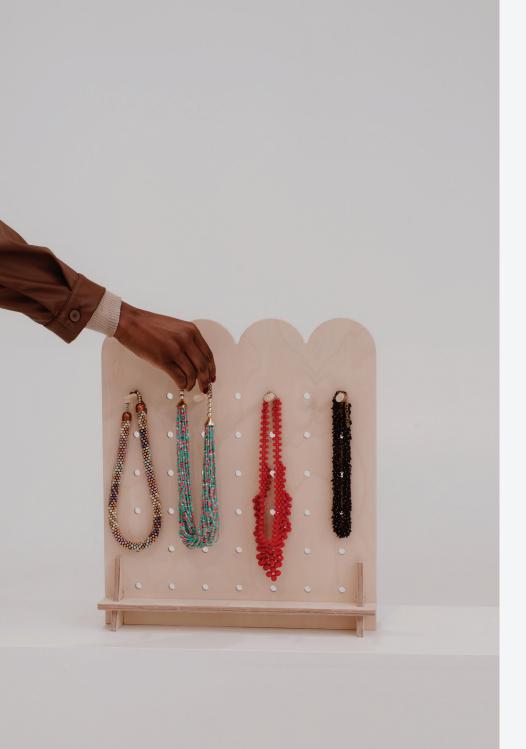

MINI SCALLOP Birch Ply or MDF Sprayed 450mm x 400mm

R850 ex VAT

Included: 1 Peg Board + 3 Shelves + 6 Dowels + 2 Feet

MINI ARM Birch Ply or MDF Sprayed 250mm x 400mm

R750 ex VAT

Included: 1 Peg Board + 4 Dowels